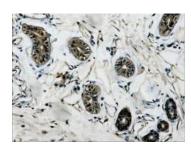

Immunohistochemistry analysis of paraffin-embedded Human colon tissue using beta Tubulin Mouse Monoclonal Antibody. High-pressure and temperature Sodium Citrate pH 6.0 was used for antigen retrieval.

Immunofluorescence analysis of beta Tubulin in Hela using beta Tubulin Mouse Monoclonal Antibody(Left) and DAPI (Right) .