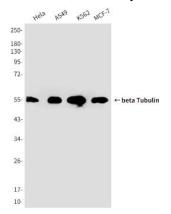

# Application:

The application notes include recommended starting dilutions; optimal dilutions/concentrations should be determined by the end user.

Western blot analysis of β Tubulin in Hela, A549, K562, MCF-7 lysates using beta Tubulin Mouse Monoclonal Antibody.