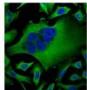

Immunohistochemistry analysis of paraffin-embedded Human colon tissue using beta Tubulin Mouse Monoclonal Antibody. High-pressure and temperature Sodium Citrate pH 6.0 was used for antigen retrieval.

Immunofluorescence analysis of beta Tubulin in Hela using beta Tubulin Mouse Monoclonal Antibody(Left) and DAPI (Right) .