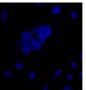

Immunohistochemistry analysis of paraffin-embedded Human colon tissue using beta Tubulin Mouse Monoclonal Antibody. High-pressure and temperature Sodium Citrate pH 6.0 was used for antigen retrieval.

Immunofluorescence analysis of beta Tubulin in Hela using beta Tubulin Mouse Monoclonal Antibody(Left) and DAPI (Right) .