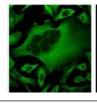

Immunohistochemistry analysis of paraffin-embedded Human colon tissue using beta Tubulin Mouse Monoclonal Antibody. High-pressure and temperature Sodium Citrate pH 6.0 was used for antigen retrieval.

Immunofluorescence analysis of beta Tubulin in Hela using beta Tubulin Mouse Monoclonal Antibody(Left) and DAPI (Right) .